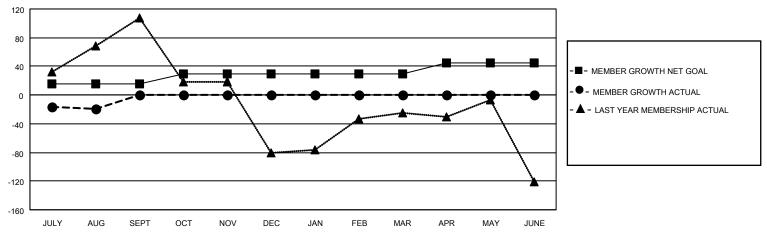

#### GOALS AND ACTUAL MEMBERS CUMULATIVE

| DROPPED CLUBS: 0 |    | 12 CLUBS OF 44 ADDED 1 OR<br>MORE NEW MEMBERS | GENDER DISTRIBUTION       |              |  |
|------------------|----|-----------------------------------------------|---------------------------|--------------|--|
|                  |    | MORE NEW MEMBERS                              | MALE                      | 294 (38.18%) |  |
|                  |    |                                               | FEMALE                    | 476 (61.82%) |  |
| DROPPED MEMBERS  |    |                                               | NON BINARY                | 0 (0.00%)    |  |
|                  |    |                                               | PREFER NOT TO ANSWER      | 0 (0.00%)    |  |
| DECEASED         | 2  |                                               |                           |              |  |
| CLUB CANCELLED   | 0  | CLICK HERE FOR CUMULATIVE                     | TOTAL FAMILY UNIT MEMBERS | 63           |  |
| OTHER            | 33 | MEMBERSHIP DATA                               |                           |              |  |
| TOTAL            | 35 |                                               | FAMILY MEMBERS PAYING HAI | LF DUES 32   |  |
|                  |    |                                               |                           |              |  |

## District 310 A1

| Clubs RESULTS FOR 2023-2024 |   |   |   | Members RESULTS FOR 2023-2024 |    |    |    |
|-----------------------------|---|---|---|-------------------------------|----|----|----|
|                             |   |   |   |                               |    |    |    |
| JULY/AUG/SEPT               | 1 | 0 | 0 | JULY/AUG/SEPT                 | 15 | 21 | 35 |
| OCT/NOV/DEC                 | 1 | 0 | 0 | OCT/NOV/DEC                   | 15 | 0  | 0  |
| JAN/FEB/MAR                 | 0 | 0 | 0 | JAN/FEB/MAR                   | 0  | 0  | 0  |
| APR/MAY/JUNE                | 1 | 0 | 0 | APR/MAY/JUNE                  | 15 | 0  | 0  |