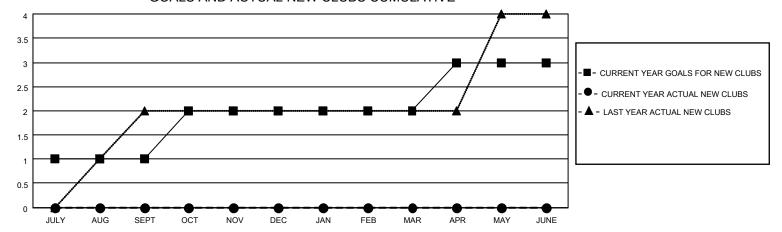

#### GOALS AND ACTUAL NEW CLUBS CUMULATIVE

## District 310 A1

| Clubs RESULTS FOR 2023-2024 |   |   |   | Members RESULTS FOR 2023-2024 |    |    |    |
|-----------------------------|---|---|---|-------------------------------|----|----|----|
|                             |   |   |   |                               |    |    |    |
| JULY/AUG/SEPT               | 1 | 0 | 0 | JULY/AUG/SEPT                 | 15 | 21 | 35 |
| OCT/NOV/DEC                 | 1 | 0 | 0 | OCT/NOV/DEC                   | 15 | 0  | 0  |
| JAN/FEB/MAR                 | 0 | 0 | 0 | JAN/FEB/MAR                   | 0  | 0  | 0  |
| APR/MAY/JUNE                | 1 | 0 | 0 | APR/MAY/JUNE                  | 15 | 0  | 0  |